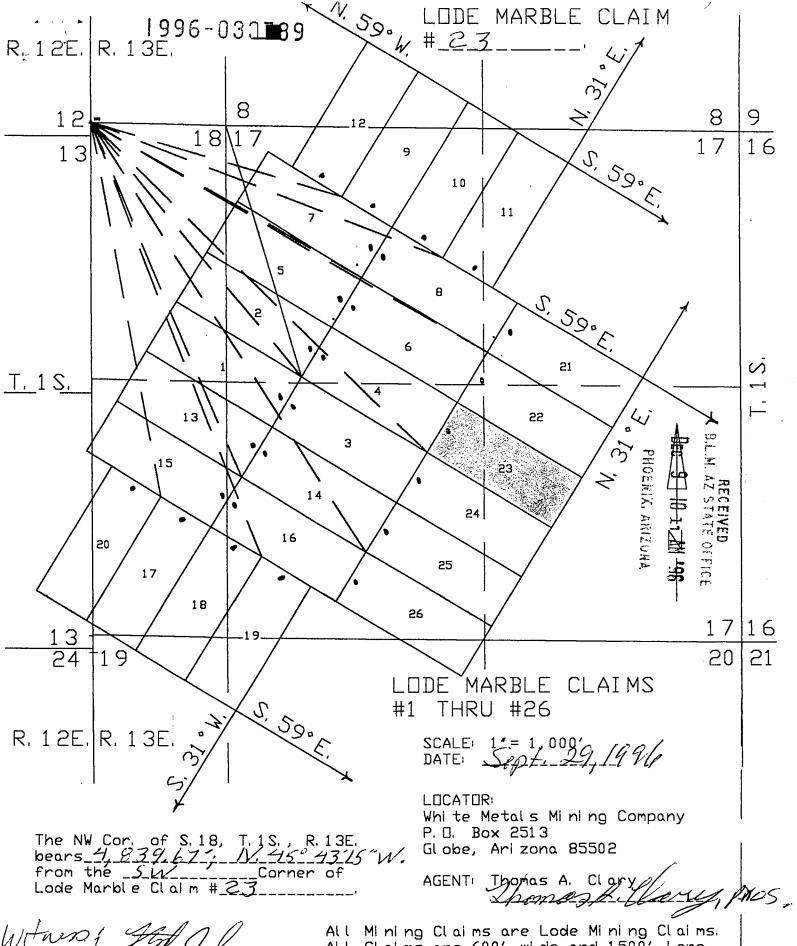

#### EXHIBIT A

The following described unpatented lode and placer mining claims situated in the Silver King Mining District, Pinal County, Arizona, the Pinal County recording data concerning which claims and the BLM Serial Numbers of which claims are as follows:

| Name of Clai           |     | Docket Page<br>Fee Number              | A MC Number |
|------------------------|-----|----------------------------------------|-------------|
| Lode Marble<br>Amended | # 1 | 1254 141<br>1996-033767                | 229831      |
| Lode Marble<br>Amended | # 2 | 1996-033767<br>1254 143<br>1996-033768 | 229832      |
| Lode Marble<br>Amended | # 3 | 1254 145<br>1996-033769                | 229833      |
| Lode Marble Amended    |     | 1254 147<br>1996-033770                | 229834      |
| Lode Marble<br>Amended | # 5 | 1254 149<br>1996-033771                | 229835      |
| Lode Marble Amended    | # 6 |                                        | 229836      |
| Lode Marble Amended    | # 7 | 1254 153<br>1996-033773                | 229837      |
| Lode Marble<br>Amended | ••  | 1254 155<br>1996-033774                | 229838      |
| Lode Marble<br>Amended | # 9 | 1254 157<br>1996-033775                | 229839      |
| Lode Marble Amended    | #10 | 1254 159<br>1996-033776                | 229840      |
| Lode Marble Amended    | #11 |                                        | 229841      |
| Lode Marble Amended    |     | 1254 163<br>1996-033778                | 229842      |
| Lode Marble<br>Amended | #13 | 1254 165<br>1996-033779                | 229843      |
| Lode Marble<br>Amended | #14 |                                        | 229844      |
| Lode Marble<br>Amended | #15 |                                        | 229845      |
| Lode Marble<br>Amended | #16 | 1254 171<br>1996-033782                | 229846      |
| Lode Marble<br>Amended | #17 | 1254 173<br>1996-033783                | 229847      |
| Lode Marble<br>Amended | #18 | 1254<br>1996-033784                    | 229848      |

| Name of Claim              | Docket Tee Number  | _                | A MC Number      |
|----------------------------|--------------------|------------------|------------------|
| Lode Marble #19<br>Amended | 1254<br>1996-03378 | <del>_ : :</del> | 229849           |
| Lode Marble #20<br>Amended | 1254<br>1996-03378 |                  | 229850           |
| Lode Marble #21<br>Amended | 1257<br>1996-03378 |                  | 231216           |
| Lode Marble #22<br>Amended | 1257<br>1996-03378 |                  | 231217           |
| Lode Marble #23<br>Amended | 1257<br>1996-03378 |                  | 231218           |
| Lode Marble #24<br>Amended | 1257<br>1996-03379 |                  | 231219           |
| Lode Marble #25<br>Amended | 1257<br>1996-03379 |                  | 231220           |
| Lode Marble #26<br>Amended | 1257<br>1996-03379 |                  | 231221           |
| D. #4                      |                    |                  | $\sim$           |
| P #1<br>P #2               | 1254<br>1254       | 122<br>124       | 229851           |
| P #3<br>P #4               | 1254<br>1254       | 126<br>128       | 229853<br>229854 |
| P #5                       | 1254               | 130              | 229855           |
| P #6<br>P #7               | 1254<br>1254       | 132<br>134       | 229856<br>229857 |

#### EXHIBIT A

The following unpatented lode and placer mining claims situated in the Silver King Mining District, Pinal County, Arizona, the location notices of which are within Sections 17 and 18, Township 1 South, Range 13 East, G&SRM and the names and dockets and pages of recordation of the location notices of which in the office of the Recorder of Pinal County and the BLM Serial Numbers of which are as follows:

| Name of Claim   | Docket | Page | A MC Number                                  |
|-----------------|--------|------|----------------------------------------------|
| Lode Marble # 1 | 1254   | 141  | 229831 — 229859                              |
| Lode Marble # 2 | 1254   | 143  | 229832                                       |
| Lode Marble # 3 | 1254   | 145  | 229833 -                                     |
| Lode Marble # 4 | 1254   | 147  | 229834                                       |
| Lode Marble # 5 | 1254   | 149  | 229835                                       |
| Lode Marble # 6 | 1254   | 151  |                                              |
| Lode Marble # 7 | 1254   | 153  | 229836 · • • • • • • • • • • • • • • • • • • |
| Lode Marble # 8 | 1254   | 155  | 229838 5 5                                   |
| Lode Marble # 9 | 1254   | 157  | 229839                                       |
| Lode Marble #10 | 1254   | 159  | 229840                                       |
| Lode Marble #11 | 1254   | 161  | 229841                                       |
| Lode Marble #12 | 1254   | 163  | 220842 🖺 mi 🖽                                |
| Lode Marble #13 | 1254   | 165  | 229843 🚊 🚍 😭                                 |
| Lode Marble #14 | 1254   | 167  | 229843                                       |
| Lode Marble #15 | 1254   | 169  | 229845                                       |
| Lode Marble #16 | 1254   | 171  | 229846                                       |
| Lode Marble #17 | 1254   | 173  | 229847                                       |
| Lode Marble #18 | 1254   | 175  | 229848                                       |
| Lode Marble #19 | 1254   | 177  | 229849.                                      |
| Lode Marble #20 | 1254   | 179  | 229850.                                      |
| Lode Marble #21 | 1257   | 816  | 231216 231221                                |
| Lode Marble #22 | 1257   | 818  | 231217,                                      |
| Lode Marble #23 | 1257   | 820  | 231218                                       |
| Lode Marble #24 | 1257   | 822  | 231219 ·                                     |
| Lode Marble #25 | 1257   | 824  | 231220 ·                                     |
| Lode Marble #26 | 1257   | 826  | 231221 .                                     |
| Name of Claim   | Docket | Page | A MC Number                                  |
| P #1            | 1254   | 122  | 229851 ·                                     |
| P #2            | 1254   | 124  | 229852                                       |
| P #3            | 1254   | 126  | 229852.<br>229853.                           |
| P #4            | 1254   | 128  |                                              |
| P #5            | 1254   | 130  | 229854 \                                     |
| P #6            | 1254   | 132  | 229855 ,                                     |
|                 |        | 452  | 229856 <sub>,</sub>                          |