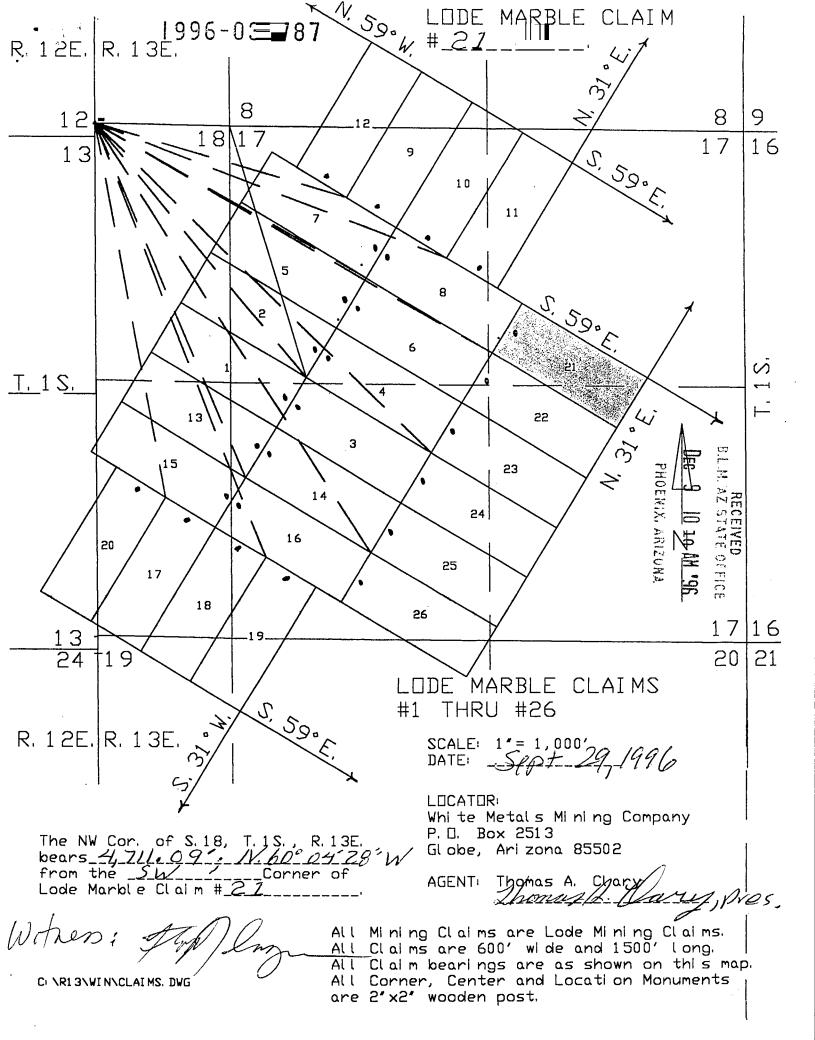

#### EXHIBIT A

The following described unpatented lode and placer mining claims situated in the Silver King Mining District, Pinal County, Arizona, the Pinal County recording data concerning which claims and the BLM Serial Numbers of which claims are as follows:

| Name of Clai           |     | Docket Page<br>Fee Number              | A MC Number |
|------------------------|-----|----------------------------------------|-------------|
| Lode Marble<br>Amended | # 1 | 1254 141<br>1996-033767                | 229831      |
| Lode Marble<br>Amended | # 2 | 1996-033767<br>1254 143<br>1996-033768 | 229832      |
| Lode Marble<br>Amended | # 3 | 1254 145<br>1996-033769                | 229833      |
| Lode Marble Amended    |     | 1254 147<br>1996-033770                | 229834      |
| Lode Marble<br>Amended | # 5 | 1254 149<br>1996-033771                | 229835      |
| Lode Marble Amended    | # 6 |                                        | 229836      |
| Lode Marble Amended    | # 7 | 1254 153<br>1996-033773                | 229837      |
| Lode Marble<br>Amended | ••  | 1254 155<br>1996-033774                | 229838      |
| Lode Marble<br>Amended | # 9 | 1254 157<br>1996-033775                | 229839      |
| Lode Marble Amended    | #10 | 1254 159<br>1996-033776                | 229840      |
| Lode Marble Amended    | #11 |                                        | 229841      |
| Lode Marble Amended    |     | 1254 163<br>1996-033778                | 229842      |
| Lode Marble<br>Amended | #13 | 1254 165<br>1996-033779                | 229843      |
| Lode Marble<br>Amended | #14 |                                        | 229844      |
| Lode Marble<br>Amended | #15 |                                        | 229845      |
| Lode Marble<br>Amended | #16 | 1254 171<br>1996-033782                | 229846      |
| Lode Marble<br>Amended | #17 | 1254 173<br>1996-033783                | 229847      |
| Lode Marble<br>Amended | #18 | 1254<br>1996-033784                    | 229848      |

| Name of Claim              | Docket Tee Number  | _                | A MC Number      |
|----------------------------|--------------------|------------------|------------------|
| Lode Marble #19<br>Amended | 1254<br>1996-03378 | <del>_ : :</del> | 229849           |
| Lode Marble #20<br>Amended | 1254<br>1996-03378 |                  | 229850           |
| Lode Marble #21<br>Amended | 1257<br>1996-03378 |                  | 231216           |
| Lode Marble #22<br>Amended | 1257<br>1996-03378 |                  | 231217           |
| Lode Marble #23<br>Amended | 1257<br>1996-03378 |                  | 231218           |
| Lode Marble #24<br>Amended | 1257<br>1996-03379 |                  | 231219           |
| Lode Marble #25<br>Amended | 1257<br>1996-03379 |                  | 231220           |
| Lode Marble #26<br>Amended | 1257<br>1996-03379 |                  | 231221           |
| D. #4                      |                    |                  | $\sim$           |
| P #1<br>P #2               | 1254<br>1254       | 122<br>124       | 229851           |
| P #3<br>P #4               | 1254<br>1254       | 126<br>128       | 229853<br>229854 |
| P #5                       | 1254               | 130              | 229855           |
| P #6<br>P #7               | 1254<br>1254       | 132<br>134       | 229856<br>229857 |

#### EXHIBIT A

The following unpatented lode and placer mining claims situated in the Silver King Mining District, Pinal County, Arizona, the location notices of which are within Sections 17 and 18, Township 1 South, Range 13 East, G&SRM and the names and dockets and pages of recordation of the location notices of which in the office of the Recorder of Pinal County and the BLM Serial Numbers of which are as follows:

| Name of Claim   | Docket | Page | A MC Number                                  |
|-----------------|--------|------|----------------------------------------------|
| Lode Marble # 1 | 1254   | 141  | 229831 — 229859                              |
| Lode Marble # 2 | 1254   | 143  | 229832                                       |
| Lode Marble # 3 | 1254   | 145  | 229833 -                                     |
| Lode Marble # 4 | 1254   | 147  | 229834                                       |
| Lode Marble # 5 | 1254   | 149  | 229835                                       |
| Lode Marble # 6 | 1254   | 151  |                                              |
| Lode Marble # 7 | 1254   | 153  | 229836 · • • • • • • • • • • • • • • • • • • |
| Lode Marble # 8 | 1254   | 155  | 229838 5 5                                   |
| Lode Marble # 9 | 1254   | 157  | 229839                                       |
| Lode Marble #10 | 1254   | 159  | 229840                                       |
| Lode Marble #11 | 1254   | 161  | 229841                                       |
| Lode Marble #12 | 1254   | 163  | 220842 🖺 mi 🖽                                |
| Lode Marble #13 | 1254   | 165  | 229843 🚊 🚍 😭                                 |
| Lode Marble #14 | 1254   | 167  | 229843                                       |
| Lode Marble #15 | 1254   | 169  | 229845                                       |
| Lode Marble #16 | 1254   | 171  | 229846                                       |
| Lode Marble #17 | 1254   | 173  | 229847                                       |
| Lode Marble #18 | 1254   | 175  | 229848                                       |
| Lode Marble #19 | 1254   | 177  | 229849.                                      |
| Lode Marble #20 | 1254   | 179  | 229850.                                      |
| Lode Marble #21 | 1257   | 816  | 231216 231221                                |
| Lode Marble #22 | 1257   | 818  | 231217,                                      |
| Lode Marble #23 | 1257   | 820  | 231218                                       |
| Lode Marble #24 | 1257   | 822  | 231219 ·                                     |
| Lode Marble #25 | 1257   | 824  | 231220 ·                                     |
| Lode Marble #26 | 1257   | 826  | 231221 .                                     |
| Name of Claim   | Docket | Page | A MC Number                                  |
| P #1            | 1254   | 122  | 229851 ·                                     |
| P #2            | 1254   | 124  | 229852                                       |
| P #3            | 1254   | 126  | 229852.<br>229853.                           |
| P #4            | 1254   | 128  |                                              |
| P #5            | 1254   | 130  | 229854 \                                     |
| P #6            | 1254   | 132  | 229855 ,                                     |
|                 |        | 452  | 229856 <sub>,</sub>                          |

| NAME of Claim | Docket | Page | A MC Number |
|---------------|--------|------|-------------|
| P #7          | 1254   | 134  | 229857,     |
| P #8          | 1254   | 136  | 229858.     |
| P #9          | 1254   | 138  | 229859.     |