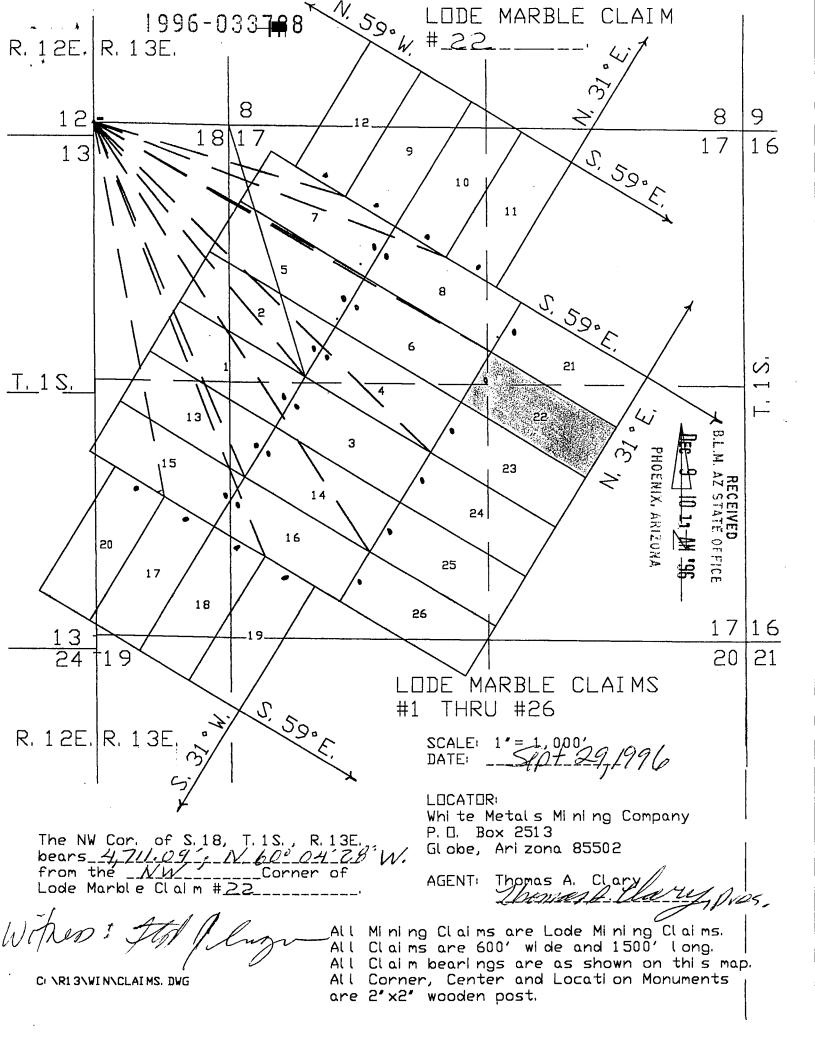

#### EXHIBIT A

The following described unpatented lode and placer mining claims situated in the Silver King Mining District, Pinal County, Arizona, the Pinal County recording data concerning which claims and the BLM Serial Numbers of which claims are as follows:

| Name of Clai           |     | Docket Page<br>Fee Number              | A MC Number |
|------------------------|-----|----------------------------------------|-------------|
| Lode Marble<br>Amended | # 1 | 1254 141<br>1996-033767                | 229831      |
| Lode Marble<br>Amended | # 2 | 1996-033767<br>1254 143<br>1996-033768 | 229832      |
| Lode Marble<br>Amended | # 3 | 1254 145<br>1996-033769                | 229833      |
| Lode Marble Amended    |     | 1254 147<br>1996-033770                | 229834      |
| Lode Marble<br>Amended | # 5 | 1254 149<br>1996-033771                | 229835      |
| Lode Marble Amended    | # 6 |                                        | 229836      |
| Lode Marble Amended    | # 7 | 1254 153<br>1996-033773                | 229837      |
| Lode Marble<br>Amended | ••  | 1254 155<br>1996-033774                | 229838      |
| Lode Marble<br>Amended | # 9 | 1254 157<br>1996-033775                | 229839      |
| Lode Marble Amended    | #10 | 1254 159<br>1996-033776                | 229840      |
| Lode Marble Amended    | #11 |                                        | 229841      |
| Lode Marble Amended    |     | 1254 163<br>1996-033778                | 229842      |
| Lode Marble<br>Amended | #13 | 1254 165<br>1996-033779                | 229843      |
| Lode Marble<br>Amended | #14 |                                        | 229844      |
| Lode Marble<br>Amended | #15 |                                        | 229845      |
| Lode Marble<br>Amended | #16 | 1254 171<br>1996-033782                | 229846      |
| Lode Marble<br>Amended | #17 | 1254 173<br>1996-033783                | 229847      |
| Lode Marble<br>Amended | #18 | 1254<br>1996-033784                    | 229848      |

| Name of Claim              | Docket Tee Number  | _                | A MC Number      |
|----------------------------|--------------------|------------------|------------------|
| Lode Marble #19<br>Amended | 1254<br>1996-03378 | <del>_ : :</del> | 229849           |
| Lode Marble #20<br>Amended | 1254<br>1996-03378 |                  | 229850           |
| Lode Marble #21<br>Amended | 1257<br>1996-03378 |                  | 231216           |
| Lode Marble #22<br>Amended | 1257<br>1996-03378 |                  | 231217           |
| Lode Marble #23<br>Amended | 1257<br>1996-03378 |                  | 231218           |
| Lode Marble #24<br>Amended | 1257<br>1996-03379 |                  | 231219           |
| Lode Marble #25<br>Amended | 1257<br>1996-03379 |                  | 231220           |
| Lode Marble #26<br>Amended | 1257<br>1996-03379 |                  | 231221           |
| D. #4                      |                    |                  | $\sim$           |
| P #1<br>P #2               | 1254<br>1254       | 122<br>124       | 229851           |
| P #3<br>P #4               | 1254<br>1254       | 126<br>128       | 229853<br>229854 |
| P #5                       | 1254               | 130              | 229855           |
| P #6<br>P #7               | 1254<br>1254       | 132<br>134       | 229856<br>229857 |

#### EXHIBIT A

The following unpatented lode and placer mining claims situated in the Silver King Mining District, Pinal County, Arizona, the location notices of which are within Sections 17 and 18, Township 1 South, Range 13 East, G&SRM and the names and dockets and pages of recordation of the location notices of which in the office of the Recorder of Pinal County and the BLM Serial Numbers of which are as follows:

| Name of Claim   | Docket | Page | A MC Number                                  |
|-----------------|--------|------|----------------------------------------------|
| Lode Marble # 1 | 1254   | 141  | 229831 — 229859                              |
| Lode Marble # 2 | 1254   | 143  | 229832                                       |
| Lode Marble # 3 | 1254   | 145  | 229833 -                                     |
| Lode Marble # 4 | 1254   | 147  | 229834                                       |
| Lode Marble # 5 | 1254   | 149  | 229835                                       |
| Lode Marble # 6 | 1254   | 151  |                                              |
| Lode Marble # 7 | 1254   | 153  | 229836 · • • • • • • • • • • • • • • • • • • |
| Lode Marble # 8 | 1254   | 155  | 229838 5 5                                   |
| Lode Marble # 9 | 1254   | 157  | 229839                                       |
| Lode Marble #10 | 1254   | 159  | 229840                                       |
| Lode Marble #11 | 1254   | 161  | 229841                                       |
| Lode Marble #12 | 1254   | 163  | 220842 🖺 mi 🖽                                |
| Lode Marble #13 | 1254   | 165  | 229843 🚊 🚍 😭                                 |
| Lode Marble #14 | 1254   | 167  | 229843                                       |
| Lode Marble #15 | 1254   | 169  | 229845                                       |
| Lode Marble #16 | 1254   | 171  | 229846                                       |
| Lode Marble #17 | 1254   | 173  | 229847                                       |
| Lode Marble #18 | 1254   | 175  | 229848                                       |
| Lode Marble #19 | 1254   | 177  | 229849.                                      |
| Lode Marble #20 | 1254   | 179  | 229850.                                      |
| Lode Marble #21 | 1257   | 816  | 231216 231221                                |
| Lode Marble #22 | 1257   | 818  | 231217,                                      |
| Lode Marble #23 | 1257   | 820  | 231218                                       |
| Lode Marble #24 | 1257   | 822  | 231219 ·                                     |
| Lode Marble #25 | 1257   | 824  | 231220 ·                                     |
| Lode Marble #26 | 1257   | 826  | 231221 .                                     |
| Name of Claim   | Docket | Page | A MC Number                                  |
| P #1            | 1254   | 122  | 229851 ·                                     |
| P #2            | 1254   | 124  | 229852                                       |
| P #3            | 1254   | 126  | 229852.<br>229853.                           |
| P #4            | 1254   | 128  |                                              |
| P #5            | 1254   | 130  | 229854 \                                     |
| P #6            | 1254   | 132  | 229855 ,                                     |
|                 |        | 452  | 229856 <sub>,</sub>                          |