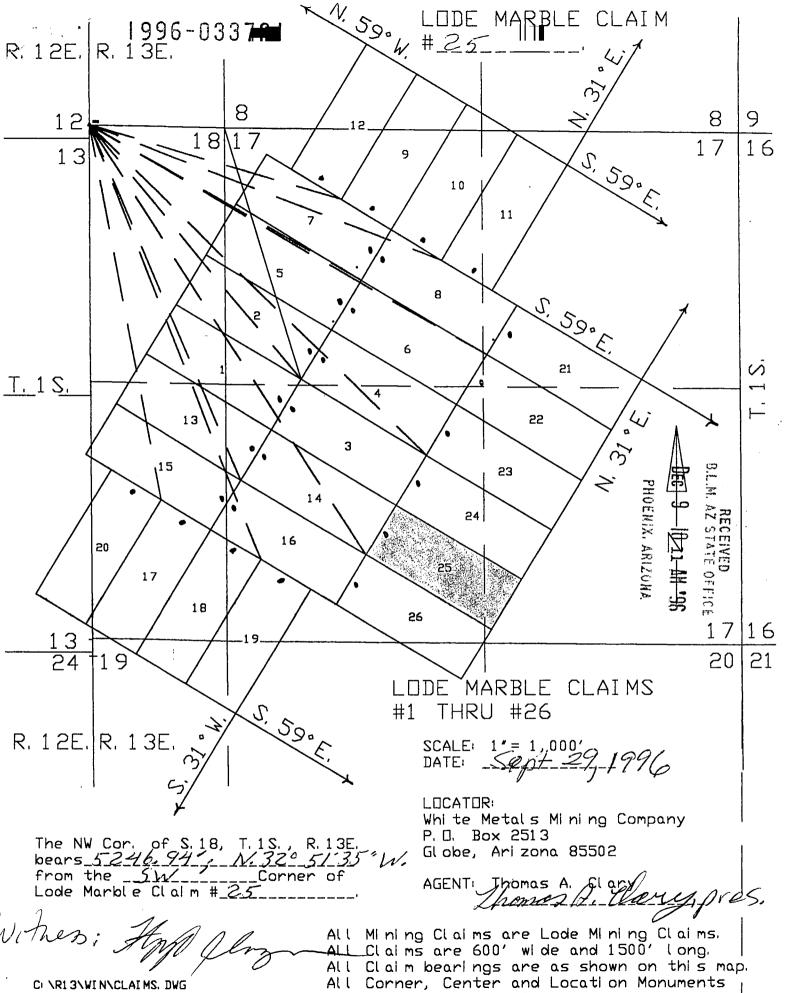

#### EXHIBIT A

The following described unpatented lode and placer mining claims situated in the Silver King Mining District, Pinal County, Arizona, the Pinal County recording data concerning which claims and the BLM Serial Numbers of which claims are as follows:

| Name of Clai           |     | Docket Page<br>Fee Number              | A MC Number |
|------------------------|-----|----------------------------------------|-------------|
| Lode Marble<br>Amended | # 1 | 1254 141<br>1996-033767                | 229831      |
| Lode Marble<br>Amended | # 2 | 1996-033767<br>1254 143<br>1996-033768 | 229832      |
| Lode Marble<br>Amended | # 3 | 1254 145<br>1996-033769                | 229833      |
| Lode Marble Amended    |     | 1254 147<br>1996-033770                | 229834      |
| Lode Marble<br>Amended | # 5 | 1254 149<br>1996-033771                | 229835      |
| Lode Marble Amended    | # 6 |                                        | 229836      |
| Lode Marble Amended    | # 7 | 1254 153<br>1996-033773                | 229837      |
| Lode Marble<br>Amended | ••  | 1254 155<br>1996-033774                | 229838      |
| Lode Marble<br>Amended | # 9 | 1254 157<br>1996-033775                | 229839      |
| Lode Marble Amended    | #10 | 1254 159<br>1996-033776                | 229840      |
| Lode Marble Amended    | #11 |                                        | 229841      |
| Lode Marble Amended    |     | 1254 163<br>1996-033778                | 229842      |
| Lode Marble<br>Amended | #13 | 1254 165<br>1996-033779                | 229843      |
| Lode Marble<br>Amended | #14 |                                        | 229844      |
| Lode Marble<br>Amended | #15 |                                        | 229845      |
| Lode Marble<br>Amended | #16 | 1254 171<br>1996-033782                | 229846      |
| Lode Marble<br>Amended | #17 | 1254 173<br>1996-033783                | 229847      |
| Lode Marble<br>Amended | #18 | 1254<br>1996-033784                    | 229848      |

| Name of Claim              | Docket Tee Number  | _                | A MC Number      |
|----------------------------|--------------------|------------------|------------------|
| Lode Marble #19<br>Amended | 1254<br>1996-03378 | <del>_ : :</del> | 229849           |
| Lode Marble #20<br>Amended | 1254<br>1996-03378 |                  | 229850           |
| Lode Marble #21<br>Amended | 1257<br>1996-03378 |                  | 231216           |
| Lode Marble #22<br>Amended | 1257<br>1996-03378 |                  | 231217           |
| Lode Marble #23<br>Amended | 1257<br>1996-03378 |                  | 231218           |
| Lode Marble #24<br>Amended | 1257<br>1996-03379 |                  | 231219           |
| Lode Marble #25<br>Amended | 1257<br>1996-03379 |                  | 231220           |
| Lode Marble #26<br>Amended | 1257<br>1996-03379 |                  | 231221           |
| D. #4                      |                    |                  | $\sim$           |
| P #1<br>P #2               | 1254<br>1254       | 122<br>124       | 229851           |
| P #3<br>P #4               | 1254<br>1254       | 126<br>128       | 229853<br>229854 |
| P #5                       | 1254               | 130              | 229855           |
| P #6<br>P #7               | 1254<br>1254       | 132<br>134       | 229856<br>229857 |

#### EXHIBIT A

The following unpatented lode and placer mining claims situated in the Silver King Mining District, Pinal County, Arizona, the location notices of which are within Sections 17 and 18, Township 1 South, Range 13 East, G&SRM and the names and dockets and pages of recordation of the location notices of which in the office of the Recorder of Pinal County and the BLM Serial Numbers of which are as follows:

| Name of Claim   | Docket | Page | A MC Number                                  |
|-----------------|--------|------|----------------------------------------------|
| Lode Marble # 1 | 1254   | 141  | 229831 — 229859                              |
| Lode Marble # 2 | 1254   | 143  | 229832                                       |
| Lode Marble # 3 | 1254   | 145  | 229833 -                                     |
| Lode Marble # 4 | 1254   | 147  | 229834                                       |
| Lode Marble # 5 | 1254   | 149  | 229835                                       |
| Lode Marble # 6 | 1254   | 151  |                                              |
| Lode Marble # 7 | 1254   | 153  | 229836 · • • • • • • • • • • • • • • • • • • |
| Lode Marble # 8 | 1254   | 155  | 229838 5 5                                   |
| Lode Marble # 9 | 1254   | 157  | 229839                                       |
| Lode Marble #10 | 1254   | 159  | 229840                                       |
| Lode Marble #11 | 1254   | 161  | 229841                                       |
| Lode Marble #12 | 1254   | 163  | 220842 🖺 mi 🖽                                |
| Lode Marble #13 | 1254   | 165  | 229843 🚊 🚍 😭                                 |
| Lode Marble #14 | 1254   | 167  | 229843                                       |
| Lode Marble #15 | 1254   | 169  | 229845                                       |
| Lode Marble #16 | 1254   | 171  | 229846                                       |
| Lode Marble #17 | 1254   | 173  | 229847                                       |
| Lode Marble #18 | 1254   | 175  | 229848                                       |
| Lode Marble #19 | 1254   | 177  | 229849.                                      |
| Lode Marble #20 | 1254   | 179  | 229850.                                      |
| Lode Marble #21 | 1257   | 816  | 231216 231221                                |
| Lode Marble #22 | 1257   | 818  | 231217,                                      |
| Lode Marble #23 | 1257   | 820  | 231218                                       |
| Lode Marble #24 | 1257   | 822  | 231219 ·                                     |
| Lode Marble #25 | 1257   | 824  | 231220 ·                                     |
| Lode Marble #26 | 1257   | 826  | 231221 .                                     |
| Name of Claim   | Docket | Page | A MC Number                                  |
| P #1            | 1254   | 122  | 229851 ·                                     |
| P #2            | 1254   | 124  | 229852                                       |
| P #3            | 1254   | 126  | 229852.<br>229853.                           |
| P #4            | 1254   | 128  |                                              |
| P #5            | 1254   | 130  | 229854 \                                     |
| P #6            | 1254   | 132  | 229855 ,                                     |
|                 |        | 452  | 229856 <sub>,</sub>                          |