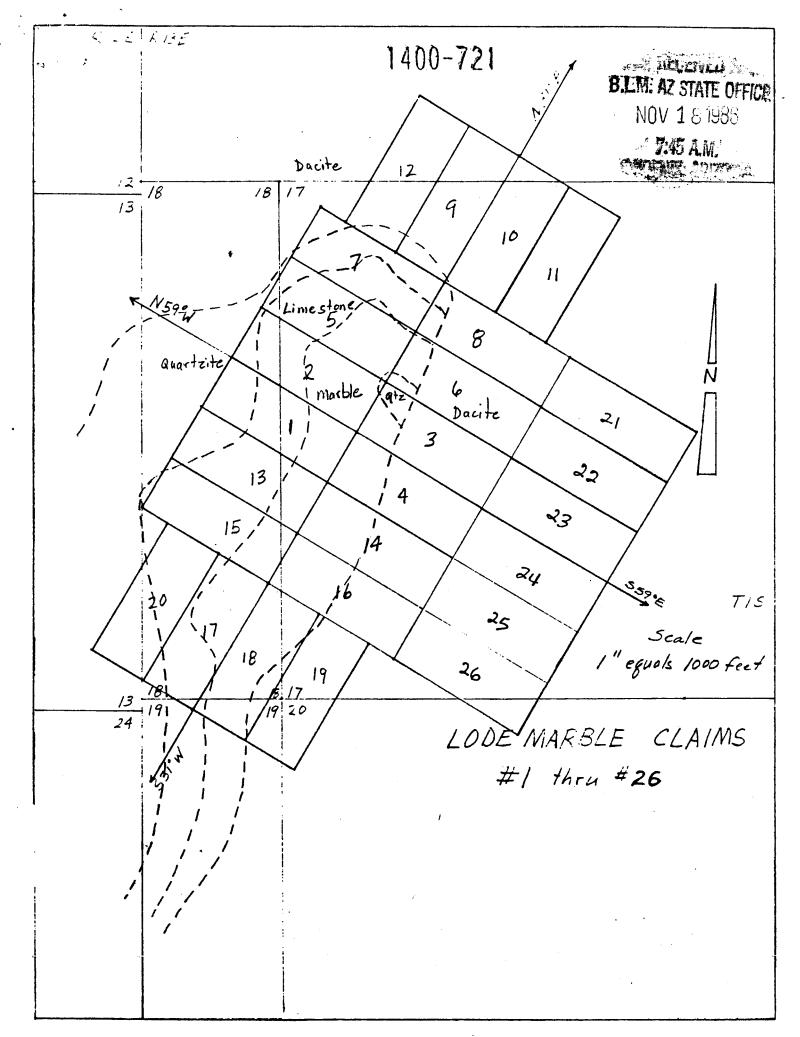

#### EXHIBIT A

The following described unpatented lode and placer mining claims situated in the Silver King Mining District, Pinal County, Arizona, the Pinal County recording data concerning which claims and the BLM Serial Numbers of which claims are as follows:

| Name of Clai           |     | Docket Page<br>Fee Number              | A MC Number |
|------------------------|-----|----------------------------------------|-------------|
| Lode Marble<br>Amended | # 1 | 1254 141<br>1996-033767                | 229831      |
| Lode Marble<br>Amended | # 2 | 1996-033767<br>1254 143<br>1996-033768 | 229832      |
| Lode Marble<br>Amended | # 3 | 1254 145<br>1996-033769                | 229833      |
| Lode Marble Amended    |     | 1254 147<br>1996-033770                | 229834      |
| Lode Marble<br>Amended | # 5 | 1254 149<br>1996-033771                | 229835      |
| Lode Marble Amended    | # 6 |                                        | 229836      |
| Lode Marble Amended    | # 7 | 1254 153<br>1996-033773                | 229837      |
| Lode Marble<br>Amended | ••  | 1254 155<br>1996-033774                | 229838      |
| Lode Marble<br>Amended | # 9 | 1254 157<br>1996-033775                | 229839      |
| Lode Marble Amended    | #10 | 1254 159<br>1996-033776                | 229840      |
| Lode Marble Amended    | #11 |                                        | 229841      |
| Lode Marble Amended    |     | 1254 163<br>1996-033778                | 229842      |
| Lode Marble<br>Amended | #13 | 1254 165<br>1996-033779                | 229843      |
| Lode Marble<br>Amended | #14 |                                        | 229844      |
| Lode Marble<br>Amended | #15 |                                        | 229845      |
| Lode Marble<br>Amended | #16 | 1254 171<br>1996-033782                | 229846      |
| Lode Marble<br>Amended | #17 | 1254 173<br>1996-033783                | 229847      |
| Lode Marble<br>Amended | #18 | 1254<br>1996-033784                    | 229848      |

| Name of Claim              | Docket Tee Number  | _                | A MC Number      |
|----------------------------|--------------------|------------------|------------------|
| Lode Marble #19<br>Amended | 1254<br>1996-03378 | <del>_ : :</del> | 229849           |
| Lode Marble #20<br>Amended | 1254<br>1996-03378 |                  | 229850           |
| Lode Marble #21<br>Amended | 1257<br>1996-03378 |                  | 231216           |
| Lode Marble #22<br>Amended | 1257<br>1996-03378 |                  | 231217           |
| Lode Marble #23<br>Amended | 1257<br>1996-03378 |                  | 231218           |
| Lode Marble #24<br>Amended | 1257<br>1996-03379 |                  | 231219           |
| Lode Marble #25<br>Amended | 1257<br>1996-03379 |                  | 231220           |
| Lode Marble #26<br>Amended | 1257<br>1996-03379 |                  | 231221           |
| D. #4                      |                    |                  | $\sim$           |
| P #1<br>P #2               | 1254<br>1254       | 122<br>124       | 229851           |
| P #3<br>P #4               | 1254<br>1254       | 126<br>128       | 229853<br>229854 |
| P #5                       | 1254               | 130              | 229855           |
| P #6<br>P #7               | 1254<br>1254       | 132<br>134       | 229856<br>229857 |

#### EXHIBIT A

The following unpatented lode and placer mining claims situated in the Silver King Mining District, Pinal County, Arizona, the location notices of which are within Sections 17 and 18, Township 1 South, Range 13 East, G&SRM and the names and dockets and pages of recordation of the location notices of which in the office of the Recorder of Pinal County and the BLM Serial Numbers of which are as follows:

| Name of Claim   | Docket | Page | A MC Number                                  |
|-----------------|--------|------|----------------------------------------------|
| Lode Marble # 1 | 1254   | 141  | 229831 — 229859                              |
| Lode Marble # 2 | 1254   | 143  | 229832                                       |
| Lode Marble # 3 | 1254   | 145  | 229833 -                                     |
| Lode Marble # 4 | 1254   | 147  | 229834                                       |
| Lode Marble # 5 | 1254   | 149  | 229835                                       |
| Lode Marble # 6 | 1254   | 151  |                                              |
| Lode Marble # 7 | 1254   | 153  | 229836 · • • • • • • • • • • • • • • • • • • |
| Lode Marble # 8 | 1254   | 155  | 229838 5 5                                   |
| Lode Marble # 9 | 1254   | 157  | 229839                                       |
| Lode Marble #10 | 1254   | 159  | 229840                                       |
| Lode Marble #11 | 1254   | 161  | 229841                                       |
| Lode Marble #12 | 1254   | 163  | 220842 🖺 mi 🖽                                |
| Lode Marble #13 | 1254   | 165  | 229843 🚊 🚍 😭                                 |
| Lode Marble #14 | 1254   | 167  | 229843                                       |
| Lode Marble #15 | 1254   | 169  | 229845                                       |
| Lode Marble #16 | 1254   | 171  | 229846                                       |
| Lode Marble #17 | 1254   | 173  | 229847                                       |
| Lode Marble #18 | 1254   | 175  | 229848                                       |
| Lode Marble #19 | 1254   | 177  | 229849.                                      |
| Lode Marble #20 | 1254   | 179  | 229850.                                      |
| Lode Marble #21 | 1257   | 816  | 231216 231221                                |
| Lode Marble #22 | 1257   | 818  | 231217,                                      |
| Lode Marble #23 | 1257   | 820  | 231218                                       |
| Lode Marble #24 | 1257   | 822  | 231219 ·                                     |
| Lode Marble #25 | 1257   | 824  | 231220 ·                                     |
| Lode Marble #26 | 1257   | 826  | 231221 .                                     |
| Name of Claim   | Docket | Page | A MC Number                                  |
| P #1            | 1254   | 122  | 229851 ·                                     |
| P #2            | 1254   | 124  | 229852                                       |
| P #3            | 1254   | 126  | 229852.<br>229853.                           |
| P #4            | 1254   | 128  |                                              |
| P #5            | 1254   | 130  | 229854 \                                     |
| P #6            | 1254   | 132  | 229855 ,                                     |
|                 |        | 452  | 229856 <sub>,</sub>                          |

| NAME of Claim | Docket | Page | A MC Number |
|---------------|--------|------|-------------|
| P #7          | 1254   | 134  | 229857,     |
| P #8          | 1254   | 136  | 229858.     |
| P #9          | 1254   | 138  | 229859.     |