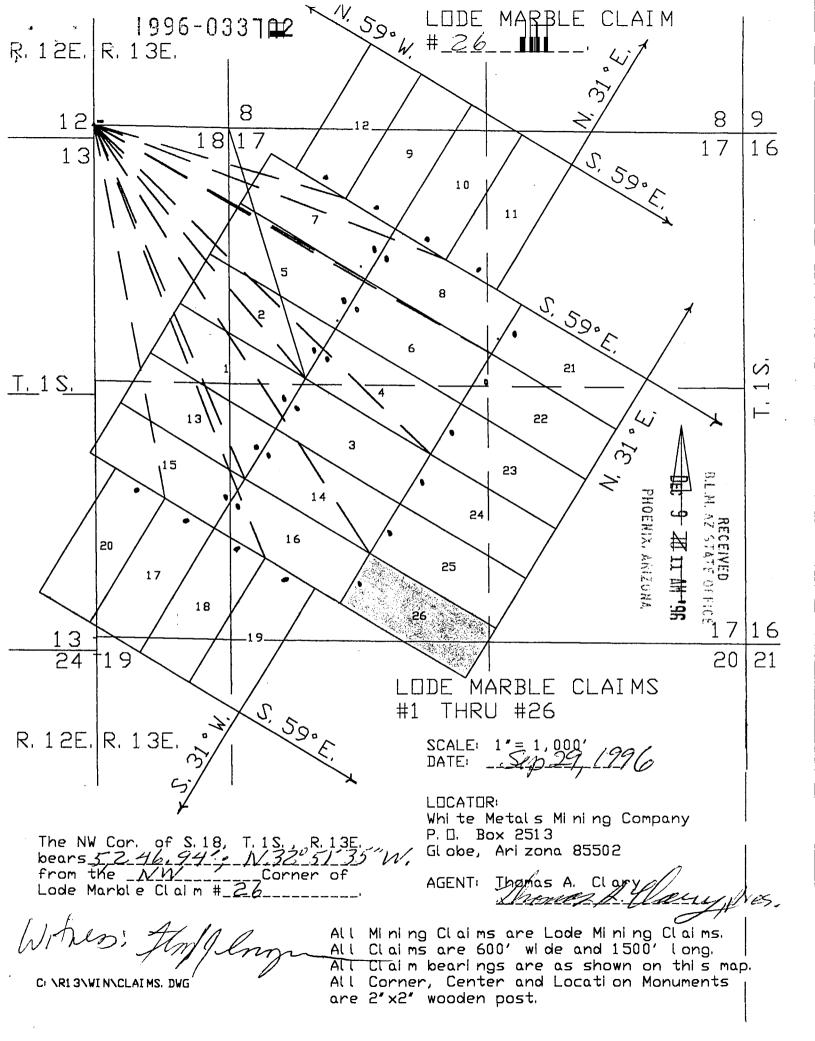

#### EXHIBIT A

The following described unpatented lode and placer mining claims situated in the Silver King Mining District, Pinal County, Arizona, the Pinal County recording data concerning which claims and the BLM Serial Numbers of which claims are as follows:

| Name of Clai           |     | Docket Page<br>Fee Number              | A MC Number |
|------------------------|-----|----------------------------------------|-------------|
| Lode Marble<br>Amended | # 1 | 1254 141<br>1996-033767                | 229831      |
| Lode Marble<br>Amended | # 2 | 1996-033767<br>1254 143<br>1996-033768 | 229832      |
| Lode Marble<br>Amended | # 3 | 1254 145<br>1996-033769                | 229833      |
| Lode Marble Amended    |     | 1254 147<br>1996-033770                | 229834      |
| Lode Marble<br>Amended | # 5 | 1254 149<br>1996-033771                | 229835      |
| Lode Marble Amended    | # 6 |                                        | 229836      |
| Lode Marble Amended    | # 7 | 1254 153<br>1996-033773                | 229837      |
| Lode Marble<br>Amended | ••  | 1254 155<br>1996-033774                | 229838      |
| Lode Marble<br>Amended | # 9 | 1254 157<br>1996-033775                | 229839      |
| Lode Marble Amended    | #10 | 1254 159<br>1996-033776                | 229840      |
| Lode Marble Amended    | #11 |                                        | 229841      |
| Lode Marble Amended    |     | 1254 163<br>1996-033778                | 229842      |
| Lode Marble<br>Amended | #13 | 1254 165<br>1996-033779                | 229843      |
| Lode Marble<br>Amended | #14 |                                        | 229844      |
| Lode Marble<br>Amended | #15 |                                        | 229845      |
| Lode Marble<br>Amended | #16 | 1254 171<br>1996-033782                | 229846      |
| Lode Marble<br>Amended | #17 | 1254 173<br>1996-033783                | 229847      |
| Lode Marble<br>Amended | #18 | 1254<br>1996-033784                    | 229848      |

| Name of Claim              | Docket Tee Number  | _                | A MC Number      |
|----------------------------|--------------------|------------------|------------------|
| Lode Marble #19<br>Amended | 1254<br>1996-03378 | <del>_ : :</del> | 229849           |
| Lode Marble #20<br>Amended | 1254<br>1996-03378 |                  | 229850           |
| Lode Marble #21<br>Amended | 1257<br>1996-03378 |                  | 231216           |
| Lode Marble #22<br>Amended | 1257<br>1996-03378 |                  | 231217           |
| Lode Marble #23<br>Amended | 1257<br>1996-03378 |                  | 231218           |
| Lode Marble #24<br>Amended | 1257<br>1996-03379 |                  | 231219           |
| Lode Marble #25<br>Amended | 1257<br>1996-03379 |                  | 231220           |
| Lode Marble #26<br>Amended | 1257<br>1996-03379 |                  | 231221           |
| D. #4                      |                    |                  | $\sim$           |
| P #1<br>P #2               | 1254<br>1254       | 122<br>124       | 229851           |
| P #3<br>P #4               | 1254<br>1254       | 126<br>128       | 229853<br>229854 |
| P #5                       | 1254               | 130              | 229855           |
| P #6<br>P #7               | 1254<br>1254       | 132<br>134       | 229856<br>229857 |