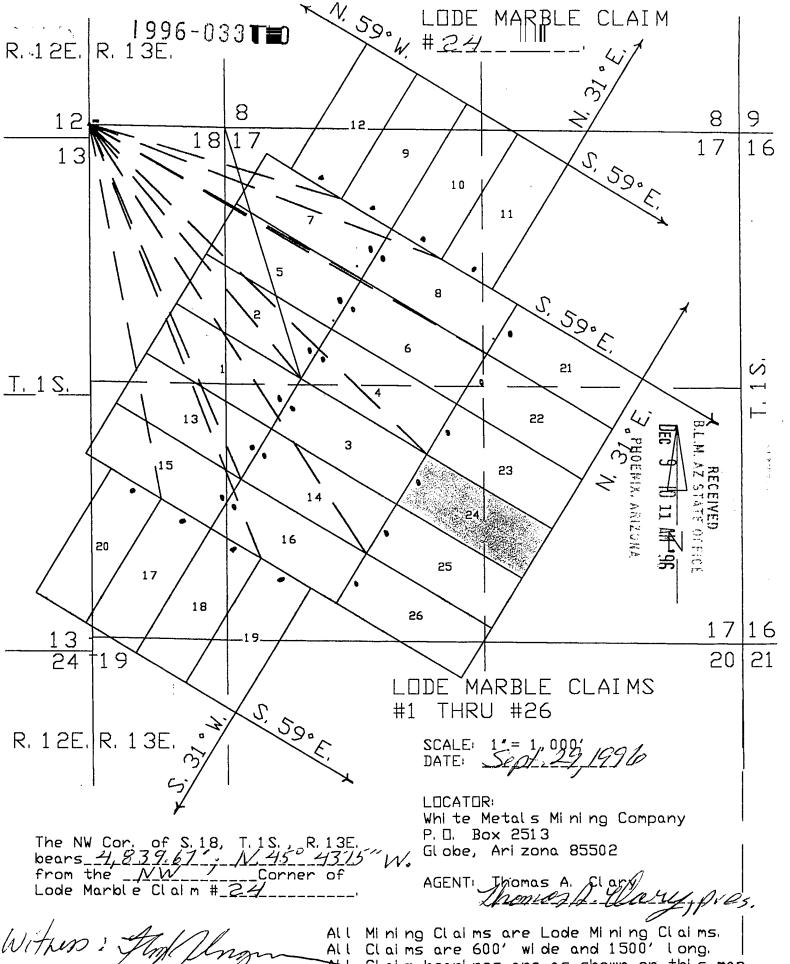

#### EXHIBIT A

The following described unpatented lode and placer mining claims situated in the Silver King Mining District, Pinal County, Arizona, the Pinal County recording data concerning which claims and the BLM Serial Numbers of which claims are as follows:

| Name of Clai           |     | Docket Page<br>Fee Number              | A MC Number |
|------------------------|-----|----------------------------------------|-------------|
| Lode Marble<br>Amended | # 1 | 1254 141<br>1996-033767                | 229831      |
| Lode Marble<br>Amended | # 2 | 1996-033767<br>1254 143<br>1996-033768 | 229832      |
| Lode Marble<br>Amended | # 3 | 1254 145<br>1996-033769                | 229833      |
| Lode Marble Amended    |     | 1254 147<br>1996-033770                | 229834      |
| Lode Marble<br>Amended | # 5 | 1254 149<br>1996-033771                | 229835      |
| Lode Marble Amended    | # 6 |                                        | 229836      |
| Lode Marble Amended    | # 7 | 1254 153<br>1996-033773                | 229837      |
| Lode Marble<br>Amended | ••  | 1254 155<br>1996-033774                | 229838      |
| Lode Marble<br>Amended | # 9 | 1254 157<br>1996-033775                | 229839      |
| Lode Marble Amended    | #10 | 1254 159<br>1996-033776                | 229840      |
| Lode Marble Amended    | #11 |                                        | 229841      |
| Lode Marble Amended    |     | 1254 163<br>1996-033778                | 229842      |
| Lode Marble<br>Amended | #13 | 1254 165<br>1996-033779                | 229843      |
| Lode Marble<br>Amended | #14 |                                        | 229844      |
| Lode Marble<br>Amended | #15 |                                        | 229845      |
| Lode Marble<br>Amended | #16 | 1254 171<br>1996-033782                | 229846      |
| Lode Marble<br>Amended | #17 | 1254 173<br>1996-033783                | 229847      |
| Lode Marble<br>Amended | #18 | 1254<br>1996-033784                    | 229848      |

| Name of Claim              | Docket Tee Number  | _                | A MC Number      |
|----------------------------|--------------------|------------------|------------------|
| Lode Marble #19<br>Amended | 1254<br>1996-03378 | <del>_ : :</del> | 229849           |
| Lode Marble #20<br>Amended | 1254<br>1996-03378 |                  | 229850           |
| Lode Marble #21<br>Amended | 1257<br>1996-03378 |                  | 231216           |
| Lode Marble #22<br>Amended | 1257<br>1996-03378 |                  | 231217           |
| Lode Marble #23<br>Amended | 1257<br>1996-03378 |                  | 231218           |
| Lode Marble #24<br>Amended | 1257<br>1996-03379 |                  | 231219           |
| Lode Marble #25<br>Amended | 1257<br>1996-03379 |                  | 231220           |
| Lode Marble #26<br>Amended | 1257<br>1996-03379 |                  | 231221           |
| D. #4                      |                    |                  | $\sim$           |
| P #1<br>P #2               | 1254<br>1254       | 122<br>124       | 229851           |
| P #3<br>P #4               | 1254<br>1254       | 126<br>128       | 229853<br>229854 |
| P #5                       | 1254               | 130              | 229855           |
| P #6<br>P #7               | 1254<br>1254       | 132<br>134       | 229856<br>229857 |

#### EXHIBIT A

The following unpatented lode and placer mining claims situated in the Silver King Mining District, Pinal County, Arizona, the location notices of which are within Sections 17 and 18, Township 1 South, Range 13 East, G&SRM and the names and dockets and pages of recordation of the location notices of which in the office of the Recorder of Pinal County and the BLM Serial Numbers of which are as follows:

| Name of Claim   | Docket | Page | A MC Number                                  |
|-----------------|--------|------|----------------------------------------------|
| Lode Marble # 1 | 1254   | 141  | 229831 — 229859                              |
| Lode Marble # 2 | 1254   | 143  | 229832                                       |
| Lode Marble # 3 | 1254   | 145  | 229833 -                                     |
| Lode Marble # 4 | 1254   | 147  | 229834                                       |
| Lode Marble # 5 | 1254   | 149  | 229835                                       |
| Lode Marble # 6 | 1254   | 151  |                                              |
| Lode Marble # 7 | 1254   | 153  | 229836 · • • • • • • • • • • • • • • • • • • |
| Lode Marble # 8 | 1254   | 155  | 229838 5 5                                   |
| Lode Marble # 9 | 1254   | 157  | 229839                                       |
| Lode Marble #10 | 1254   | 159  | 229840                                       |
| Lode Marble #11 | 1254   | 161  | 229841                                       |
| Lode Marble #12 | 1254   | 163  | 220842 🖺 mi 🖽                                |
| Lode Marble #13 | 1254   | 165  | 229843 🚊 🚍 😭                                 |
| Lode Marble #14 | 1254   | 167  | 229843                                       |
| Lode Marble #15 | 1254   | 169  | 229845                                       |
| Lode Marble #16 | 1254   | 171  | 229846                                       |
| Lode Marble #17 | 1254   | 173  | 229847                                       |
| Lode Marble #18 | 1254   | 175  | 229848                                       |
| Lode Marble #19 | 1254   | 177  | 229849.                                      |
| Lode Marble #20 | 1254   | 179  | 229850.                                      |
| Lode Marble #21 | 1257   | 816  | 231216 231221                                |
| Lode Marble #22 | 1257   | 818  | 231217,                                      |
| Lode Marble #23 | 1257   | 820  | 231218                                       |
| Lode Marble #24 | 1257   | 822  | 231219 ·                                     |
| Lode Marble #25 | 1257   | 824  | 231220 ·                                     |
| Lode Marble #26 | 1257   | 826  | 231221 .                                     |
| Name of Claim   | Docket | Page | A MC Number                                  |
| P #1            | 1254   | 122  | 229851 ·                                     |
| P #2            | 1254   | 124  | 229852                                       |
| P #3            | 1254   | 126  | 229852.<br>229853.                           |
| P #4            | 1254   | 128  |                                              |
| P #5            | 1254   | 130  | 229854 \                                     |
| P #6            | 1254   | 132  | 229855 ,                                     |
|                 |        | 452  | 229856 <sub>,</sub>                          |